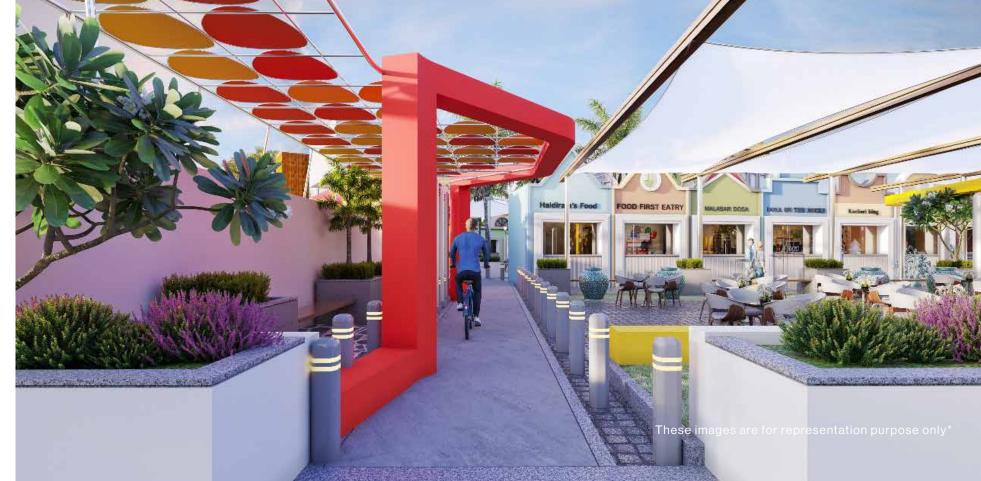

## Introducing Townhall at Benchmark X

Your Social & Commercial Hub
Townhall is more than just a commercial space; it's the heart of the community at Benchmark X. Here, you can experience a lively environment where residents and visitors come together to enjoy good food, great company, and a welcoming atmosphere. Whether you're looking for a cozy café, a charming restaurant, or a spot to gather with friends, Townhall has it all.

Townhall is where the community gathers, bonds, and creates memories, making Benchmark X truly Full of Life.

Cafeteria: A perfect place to grab a coffee and enjoy the vibrant surroundings.

Convenience Store: Essential items just a short walk away for daily needs.