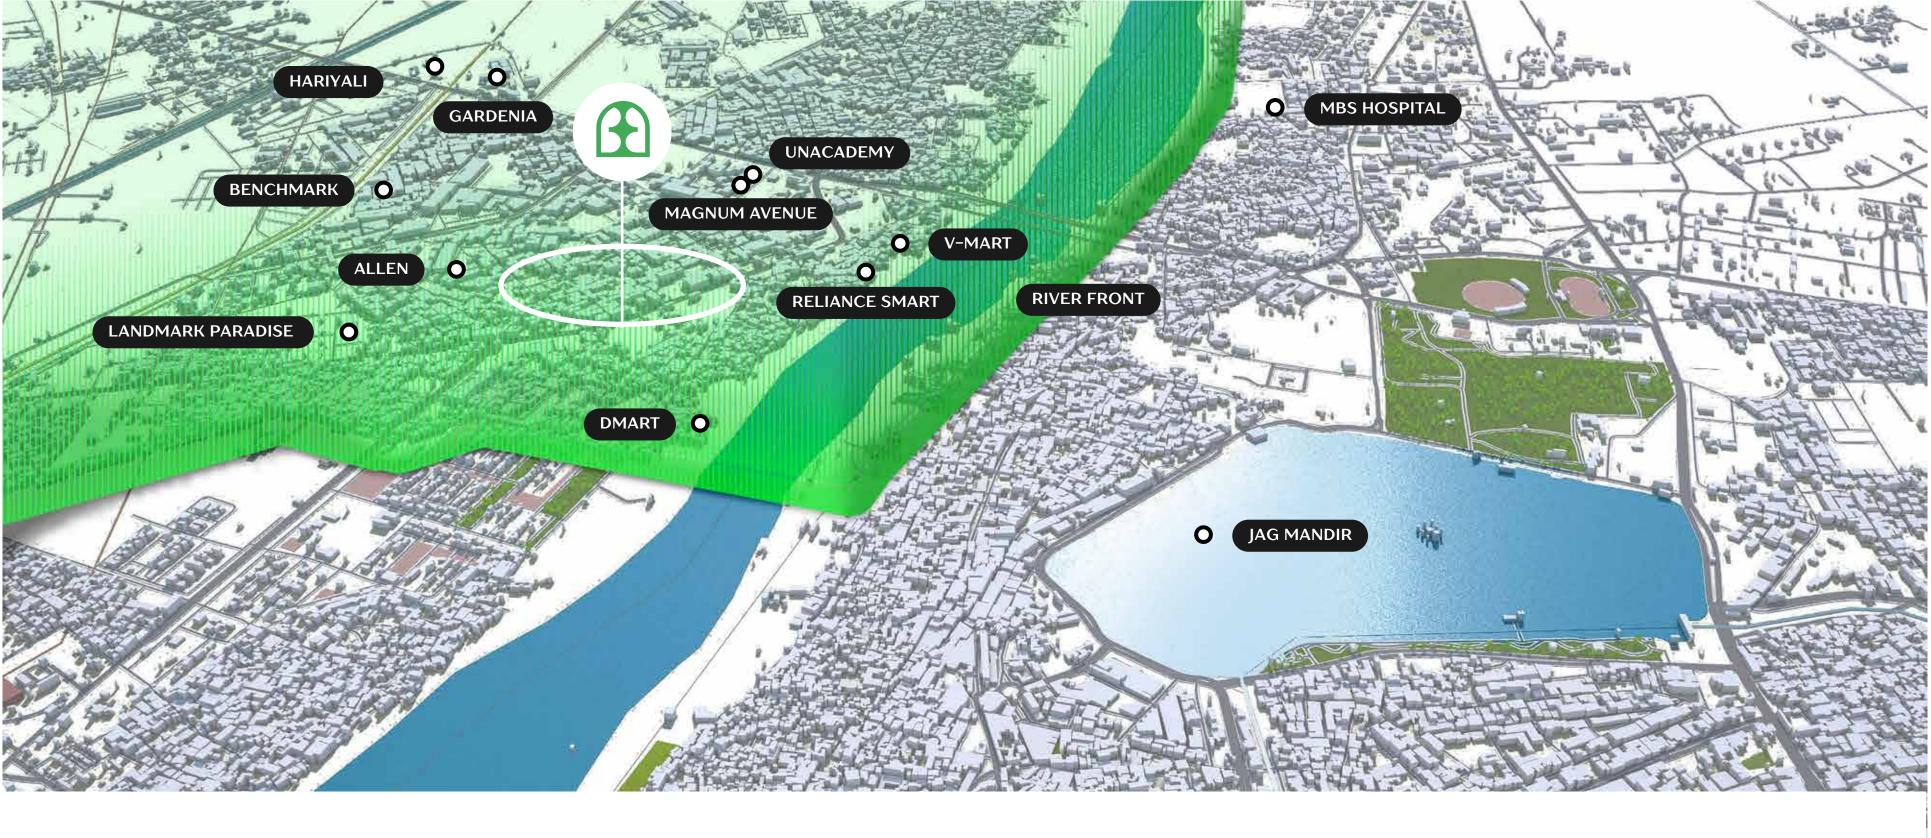

Whether it's accessing top educational institutions like Allen and Unacademy, shopping at D-Mart or V-Mart, or enjoying a relaxing time at the Chambal Riverfront, \*Benchmark X\* ensures you are always well-connected to the city's pulse and key conveniences.

As Kunhari continues to evolve, its strategic location offers seamless connectivity to the essential destinations that matter most. \*Benchmark X\* places you at the heart of it all, with everything you need just minutes away:

| Orilite Lifespaces Landmark Paradise  Modern 4 Bedroom Living Flats     | 4 minutes  |
|-------------------------------------------------------------------------|------------|
| Orilite Lifespaces Gardenia<br>Kota's No. 1 Township For Plots & Villas | 2 minutes  |
| Orilite Lifespaces Meridian Heights Premium 1 & 2 Bhk Flats In Kunhari  | 3 minutes  |
| Orilite Lifespaces Magnum Avenue A Prominent Commercial Space           | 4 minute   |
| Chambal RiverfrontSerene Waterfront                                     | 6 minutes  |
| MBS Hospitals                                                           | 8 minutes  |
| Hariyali & Menal Resort Convenient Accommodation Options                | 3 minutes  |
| Kota - Bundi Highway                                                    | 1 minute   |
| IndustriesEconomic Hubs Driving Growth                                  | 15 minutes |
| Allen InstitutesRenowned Educational Center                             | 3 minutes  |
| UnacademyEducational Center                                             | 4 minute   |
| Green Field Airport Proximity To The Upcoming New Airport               | 20 minutes |
| D-Mart_<br>Essential Shopping Convenience                               | 5 minutes  |
| V-Mart_<br>Essential Shopping Convenience                               | 4 minutes  |
| Reliance Smart One Stop Shopping Experience                             | 4 minutes  |
|                                                                         |            |