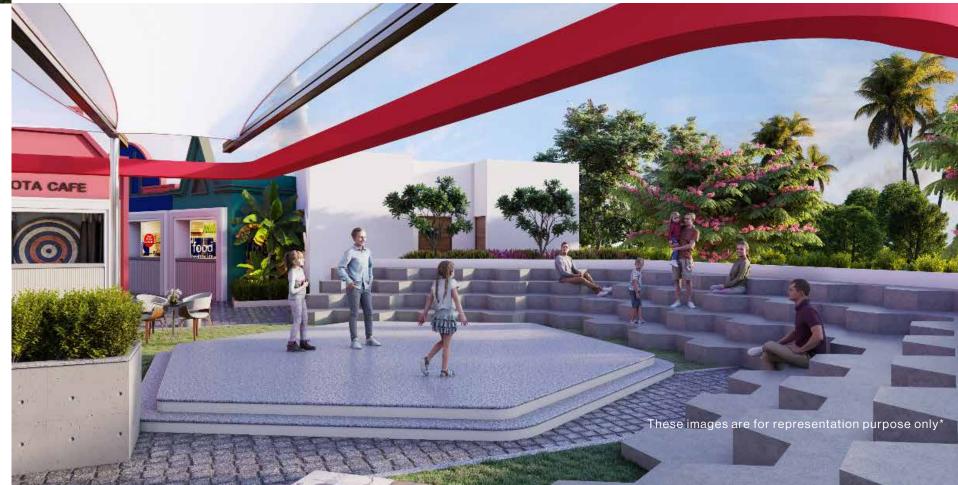

## Introducing Townhall at Benchmark X

Your Social & Commercial Hub
Townhall is more than just a commercial space; it's the heart of the community at Benchmark X. Here, you can experience a lively environment where residents and visitors come together to enjoy good food, great company, and a welcoming atmosphere. Whether you're looking for a cozy café, a charming restaurant, or a spot to gather with friends, Townhall has it all.

Townhall is where the community gathers, bonds, and creates memories, making Benchmark X truly Full of Life.

Cafeteria: A perfect place to grab a coffee and enjoy the vibrant surroundings.

Convenience Store: Essential items just a short walk away for daily needs.