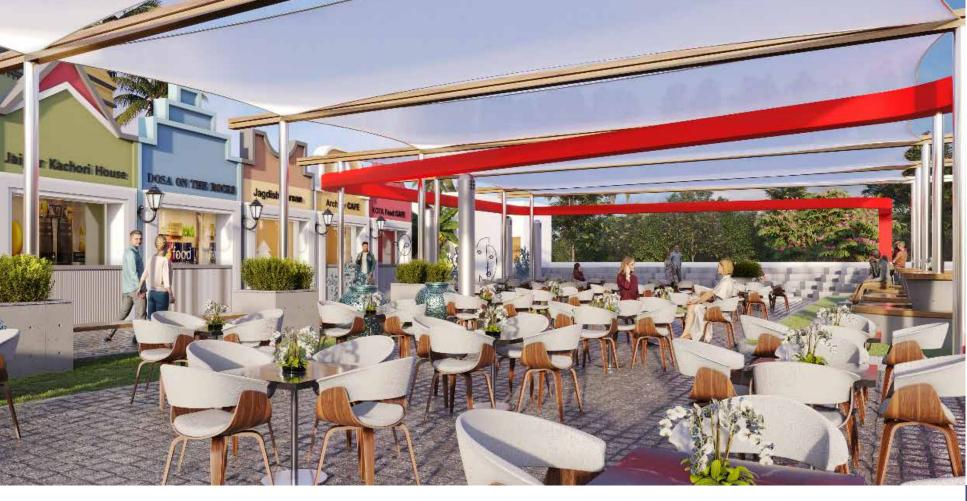

## Introducing Townhall at Benchmark X

Your Social & Commercial Hub
Townhall is more than just a commercial space; it's the heart of the community at Benchmark X. Here, you can experience a lively environment where residents and visitors come together to enjoy good food, great company, and a welcoming atmosphere. Whether you're looking for a cozy café, a charming restaurant, or a spot to gather with friends, Townhall has it all.

Townhall is where the community gathers, bonds, and creates memories, making Benchmark X truly Full of Life.

Cafeteria: A perfect place to grab a coffee and enjoy the vibrant surroundings.

Convenience Store: Essential items just a short walk away for daily needs.

Medical Store: Peace of mind with a reliable medical store within the community.

Gazebo Seating: Relax under the shade of beautifully designed gazebos, ideal for casual meetups.

Outdoor Seating: A refreshing dining experience amidst lush greenery.

Mini Banquet Hall: Celebrate special occasions with your loved ones in an intimate, elegant setting.

Outdoor Dining Space: Savor meals under the open sky, surrounded by nature.

Parking Space: Ample parking to ensure convenience for visitors and residents alike.