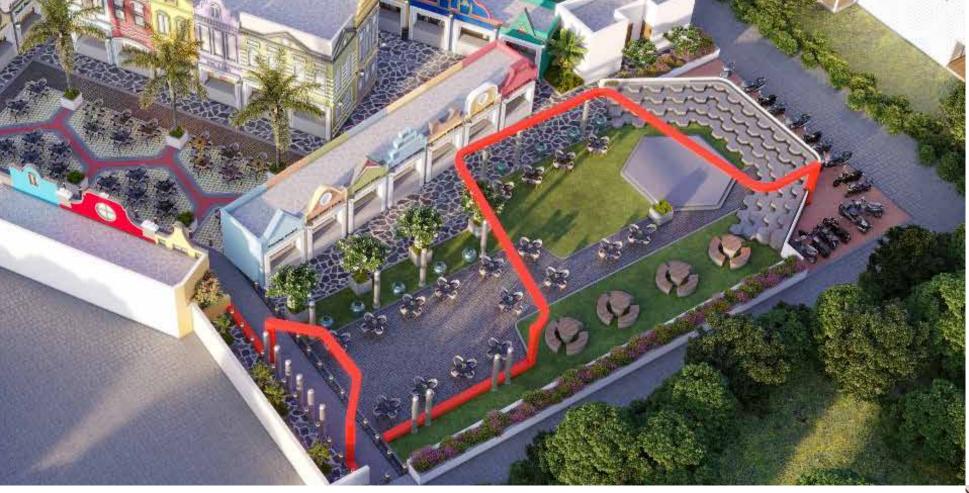

## Introducing Townhall at Benchmark X

Your Social & Commercial Hub
Townhall is more than just a commercial space; it's the heart of the community at Benchmark X. Here, you can experience a lively environment where residents and visitors come together to enjoy good food, great company, and a welcoming atmosphere. Whether you're looking for a cozy café, a charming restaurant, or a spot to gather with friends, Townhall has it all.

Townhall is where the community gathers, bonds, and creates memories, making Benchmark X truly Full of Life.

Cafeteria: A perfect place to grab a coffee and enjoy the vibrant surroundings.

Convenience Store: Essential items just a short walk away for daily needs.

Medical Store: Peace of mind with a reliable medical store within the community.

Gazebo Seating: Relax under the shade of beautifully designed gazebos, ideal for casual meetups.

Outdoor Seating: A refreshing dining experience amidst lush greenery.

Mini Banquet Hall: Celebrate special occasions with your loved ones in an intimate, elegant setting.

Outdoor Dining Space: Savor meals under the open sky, surrounded by nature.

Parking Space: Ample parking to ensure convenience for visitors and residents alike.