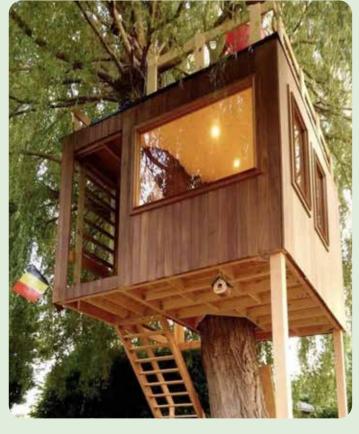

## GREEN VALLEY

Green Valley is a lush, inviting garden that perfectly blends peace and excitement. It offers a scenic jogging track for those who cherish fitness in nature, while the enchanting treehouse creates a whimsical escape for kids to explore and ignite their imaginations.

- Jogging Track: Embrace health and vitality on a scenic track surrounded by lush greenery.
- Treehouse: A magical retreat for children, sparking adventure, creativity, and joy.