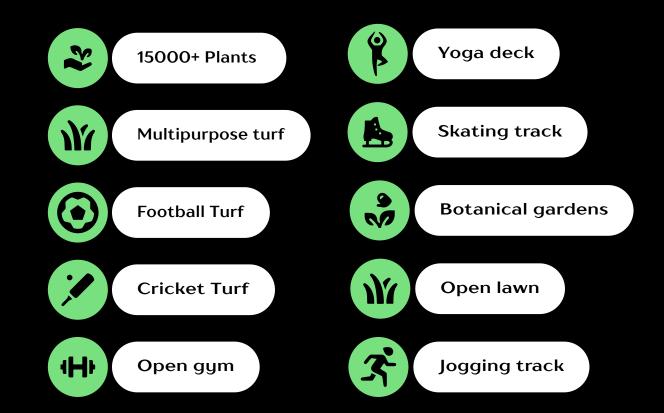

- Multipurpose Turf: Enjoy a versatile space perfect for various sports and outdoor activities.
- Open Gym: Work out amidst nature, equipped with top-notch outdoor fitness facilities.
- Yoga Deck: A serene spot to relax and rejuvenate, ideal for yoga and meditation.
- Skating Track: A safe and exciting area for both kids and adults to enjoy skating.
- Botanical Gardens: Discover nature's beauty with a rich collection of plants and flowers.
- Open Lawn: Perfect for family gatherings, picnics, or simply relaxing with loved ones.
- Zen Garden: A serene retreat designed to bring peace and tranquility to your day.
- Jungle Gym: An exciting play area where kids can climb, swing, and explore.

## Explore 30+ World-Class Amenities for an Active and Thriving Lifestyle

Featuring Kota's First Pickleball Court and a Unique Blend of Outdoor and Recreational Spaces!