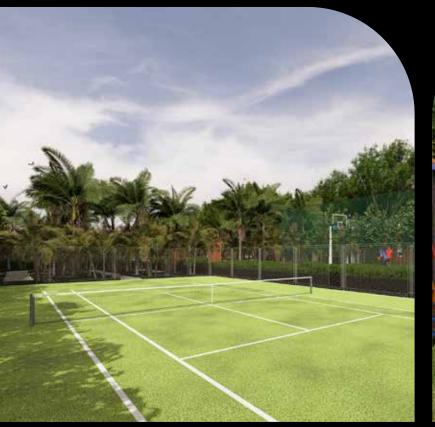

## ENERGIA

Energia is a vibrant garden designed for families who love to stay active. It combines fitness, sports, and outdoor leisure in a natural, inspiring space that promotes wellness and togetherness.

- Multipurpose Turf: Enjoy a versatile space perfect for various sports and outdoor activities.
- Open Gym: Work out amidst nature, equipped with top-notch outdoor fitness facilities.
- Yoga Deck: A serene spot to relax and rejuvenate, ideal for yoga and meditation.
- Skating Track: A safe and exciting area for both kids and adults to enjoy skating.
- Botanical Gardens: Discover nature's beauty with a rich collection of plants and flowers.
- Open Lawn: Perfect for family gatherings, picnics, or simply relaxing with loved ones.
- Zen Garden: A serene retreat designed to bring peace and tranquility to your day.
- Jungle Gym: An exciting play area where kids can climb, swing, and explore.