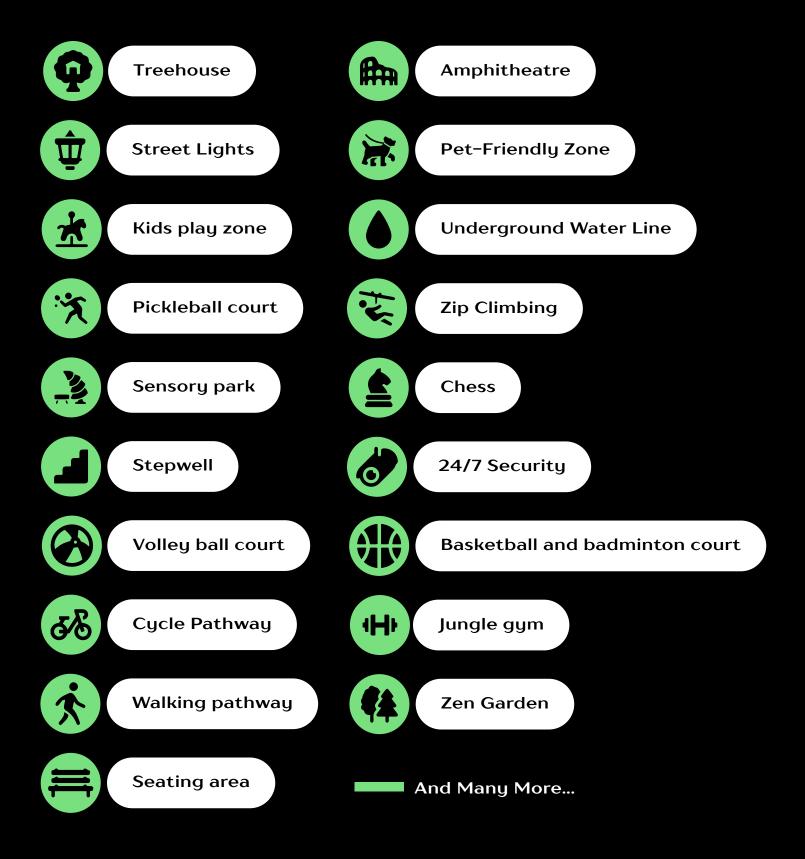

## **Key Highlights:**

- 30+ Premium Amenities: Offering convenience, entertainment, and fitness tailored to every family member.
- 67,689 Sq. Ft. of Open Space: Expansive landscapes for outdoor activities, leisure, and connecting with nature.
- 16.11 Acres of Integrated Living: A spacious community blending open areas with modern infrastructure.
- 15000+ Trees and Plantations: Enhancing the environment with greenery, clean air, and natural beauty.
- Family-Centered Design: Every aspect is planned with family well-being in mind, ensuring spaces for growth, fun, and relaxation.
- Safety & Security: A secure environment with advanced safety features, ensuring peace of mind for you and your loved ones.
- Community Living: Encouraging bonding and connections, Benchmark X fosters a thriving, close-knit community where families can grow together.
- A Dream Life for Families: Combining luxury, comfort, and practicality, this is the ideal place to turn your family's dream life into reality.
- Satisfaction & Fulfillment: Designed to offer not just a home, but a lifestyle of happiness, contentment, and long-lasting memories.

## Explore 30+ World-Class Amenities for an Active and Thriving Lifestyle

Featuring Kota's First Pickleball Court and a Unique Blend of Outdoor and Recreational Spaces!