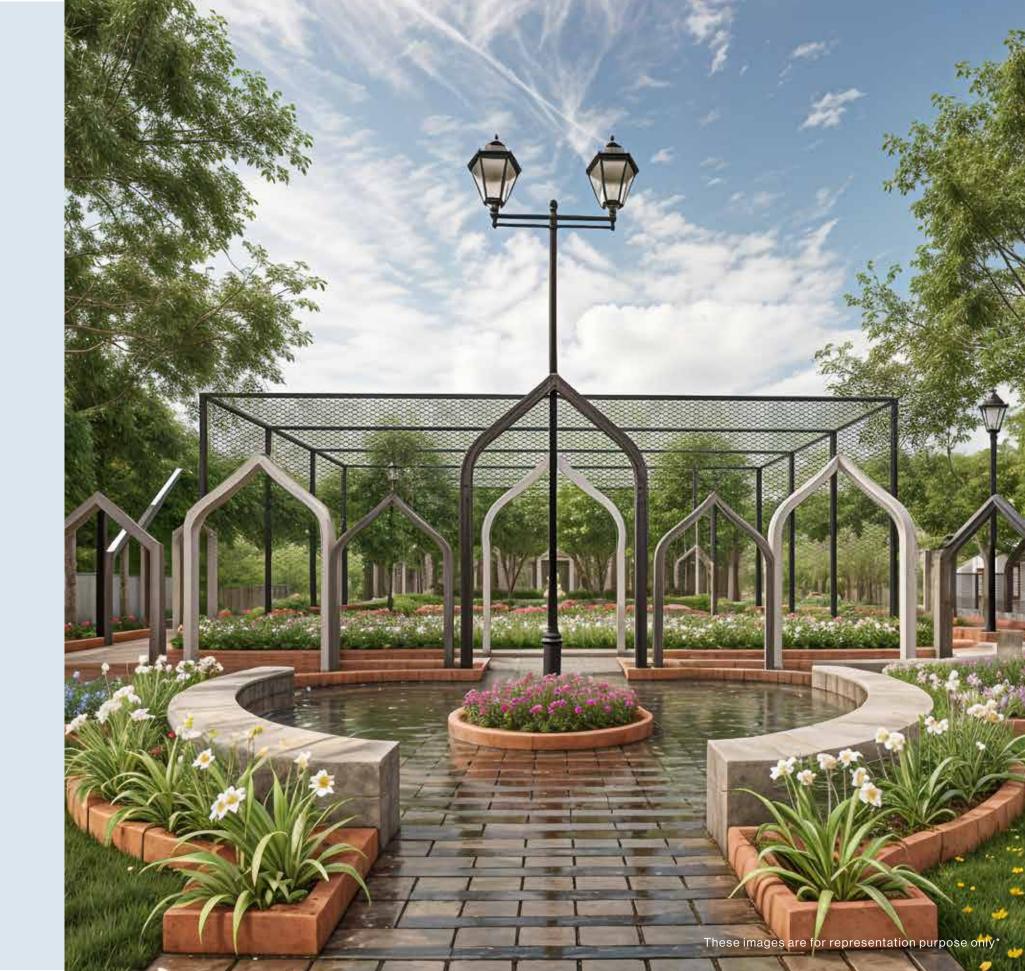

## ENERGIA

Energia is a vibrant garden designed for families who love to stay active. It combines fitness, sports, and outdoor leisure in a natural, inspiring space that promotes wellness and togetherness.

- Multipurpose Turf: Enjoy a versatile space perfect for various sports and outdoor activities.
- Open Gym: Work out amidst nature, equipped with top-notch outdoor fitness facilities.
- Yoga Deck: A serene spot to relax and rejuvenate, ideal for yoga and meditation.
- Skating Track: A safe and exciting area for both kids and adults to enjoy skating.
- Botanical Gardens: Discover nature's beauty with a rich collection of plants and flowers.
- Open Lawn: Perfect for family gatherings, picnics, or simply relaxing with loved ones.
- Zen Garden: A serene retreat designed to bring peace and tranquility to your day.
- Jungle Gym: An exciting play area where kids can climb, swing, and explore.