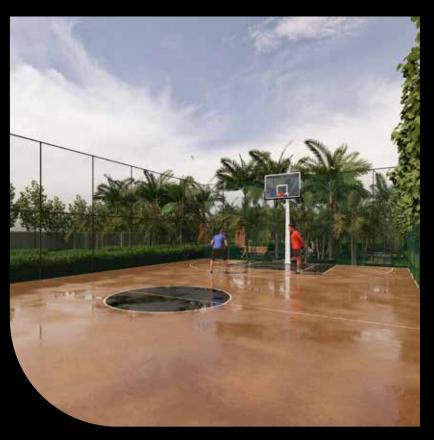

## ENERGIA

Energia is a vibrant garden designed for families who love to stay active. It combines fitness, sports, and outdoor leisure in a natural, inspiring space that promotes wellness and togetherness.

- Multipurpose Turf: Enjoy a versatile space perfect for various sports and outdoor activities.
- Open Gym: Work out amidst nature, equipped with top-notch outdoor fitness facilities.
- Yoga Deck: A serene spot to relax and rejuvenate, ideal for yoga and meditation.
- Skating Track: A safe and exciting area for both kids and adults to enjoy skating.
- Botanical Gardens: Discover nature's beauty with a rich collection of plants and flowers.
- Open Lawn: Perfect for family gatherings, picnics, or simply relaxing with loved ones.
- Zen Garden: A serene retreat designed to bring peace and tranquility to your day.
- Jungle Gym: An exciting play area where kids can climb, swing, and explore.