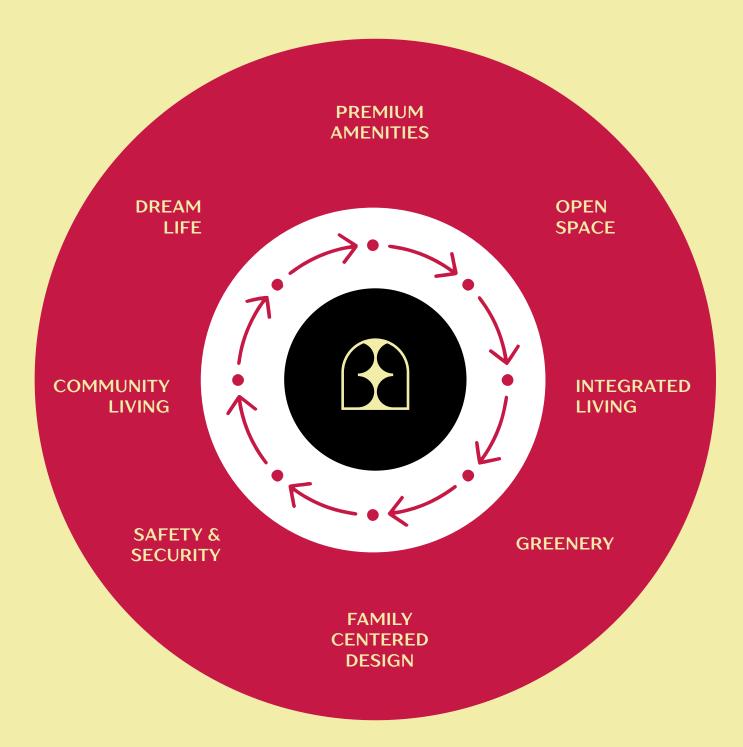

## **Key Highlights:**

- 30+ Premium Amenities: Offering convenience, entertainment, and fitness tailored to every family member.
- 67,689 Sq. Ft. of Open Space: Expansive landscapes for outdoor activities, leisure, and connecting with nature.
- 16.11 Acres of Integrated Living: A spacious community blending open areas with modern infrastructure.
- 15000+ Trees and Plantations: Enhancing the environment with greenery, clean air, and natural beauty.
- Family-Centered Design: Every aspect is planned with family well-being in mind, ensuring spaces for growth, fun, and relaxation.
- Safety & Security: A secure environment with advanced safety features, ensuring peace of mind for you and your loved ones.
- Community Living: Encouraging bonding and connections, Benchmark X fosters a thriving, close-knit community where families can grow together.
- A Dream Life for Families: Combining luxury, comfort, and practicality, this is the ideal place to turn your family's dream life into reality.
- Satisfaction & Fulfillment: Designed to offer not just a home, but a lifestyle of happiness, contentment, and long-lasting memories.