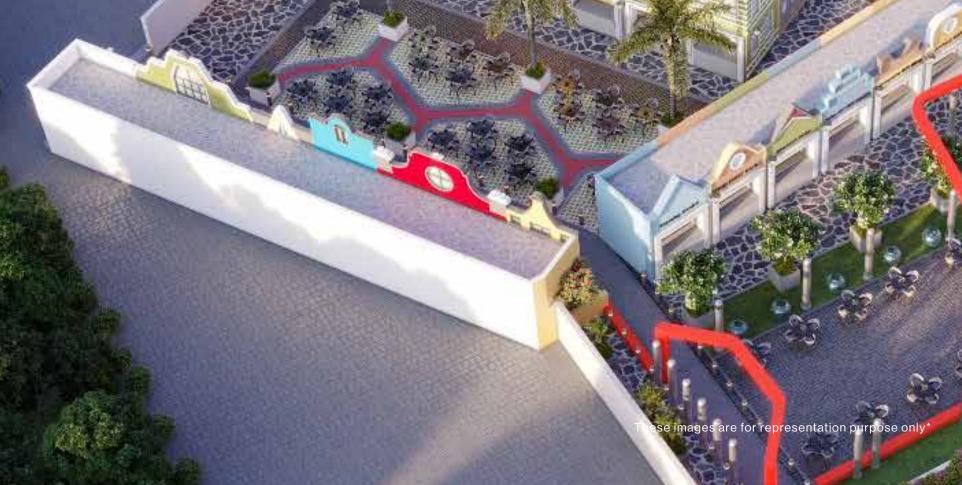

## Introducing Townhall at Benchmark X

Your Social & Commercial Hub
Townhall is more than just a commercial space; it's the heart of the community at Benchmark X. Here, you can experience a lively environment where residents and visitors come together to enjoy good food, great company, and a welcoming atmosphere. Whether you're looking for a cozy café, a charming restaurant, or a spot to gather with friends, Townhall has it all.

Townhall is where the community gathers, bonds, and creates memories, making Benchmark X truly Full of Life.

Cafeteria: A perfect place to grab a coffee and enjoy the vibrant surroundings.

Convenience Store: Essential items just a short walk away for daily needs.