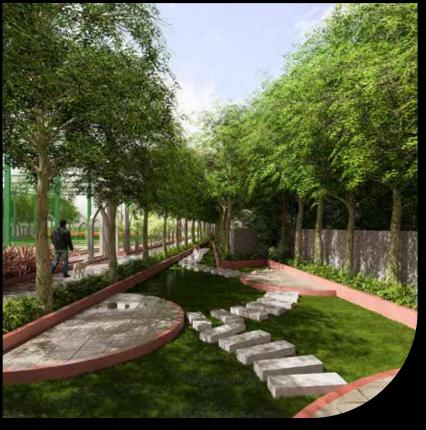

# CHERWOODS

Cheer Woods is a vibrant and joyful space dedicated to fun, play, and family bonding. From the Kids Playzone and Pickleball Court to the serene Stepwell, this garden engages the senses and creates happy memories.

- Pickleball Court: Experience Kota's first-ever residential pickleball court, exclusively at Benchmark X.
- Volleyball Court: Experience the thrill of volleyball in a setting like no other.
- Badminton Court: A safe and exciting space for young players to enjoy Badminton
- Kids Playzone: A safe and vibrant area designed to spark imagination and active play.
- Sensory Park: Stimulate the senses with a creative and interactive space for children.
- Stepwell: A unique feature that adds historical charm and a calming atmosphere.
- Walking Pathway & Seating Area: Take a stroll and relax in well-designed, shaded seating areas, perfect for conversations and reflection.