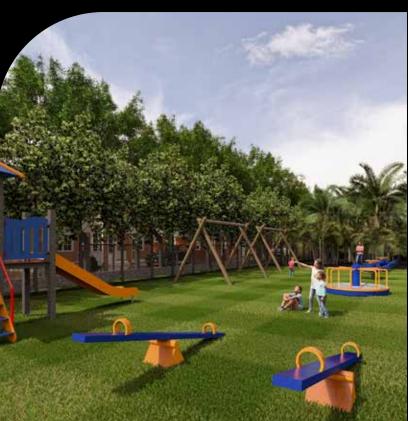

# CHERWOODS

Cheer Woods is a vibrant and joyful space dedicated to fun, play, and family bonding. From the Kids Playzone and Pickleball Court to the serene Stepwell, this garden engages the senses and creates happy memories.

- Pickleball Court: Experience Kota's first-ever residential pickleball court, exclusively at Benchmark X.
- Volleyball Court: Experience the thrill of volleyball in a setting like no other.
- Badminton Court: A safe and exciting space for young players to enjoy Badminton
- Kids Playzone: A safe and vibrant area designed to spark imagination and active play.
- Sensory Park: Stimulate the senses with a creative and interactive space for children.
- Stepwell: A unique feature that adds historical charm and a calming atmosphere.
- Walking Pathway & Seating Area: Take a stroll and relax in well-designed, shaded seating areas, perfect for conversations and reflection.