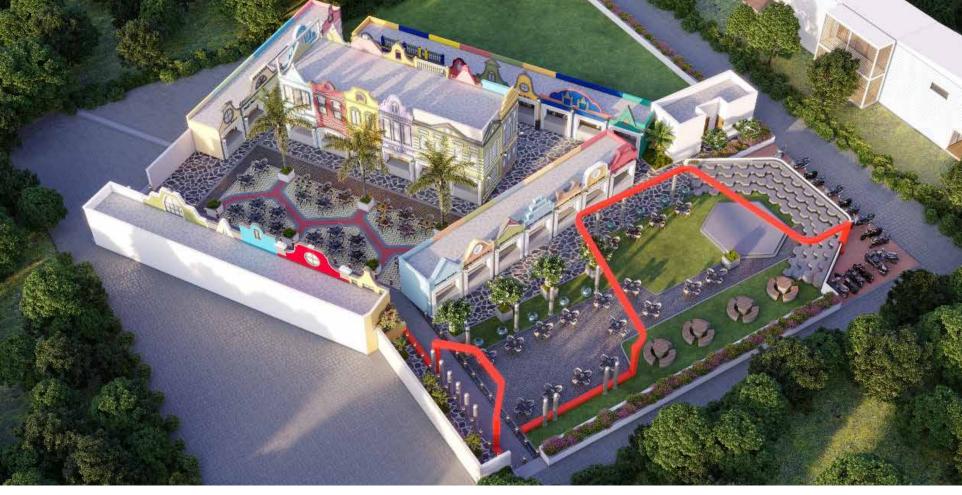

## Introducing Townhall at Benchmark X

Your Social & Commercial Hub
Townhall is more than just a commercial space; it's the heart of the community at Benchmark X. Here, you can experience a lively environment where residents and visitors come together to enjoy good food, great company, and a welcoming atmosphere. Whether you're looking for a cozy café, a charming restaurant, or a spot to gather with friends, Townhall has it all.

Townhall is where the community gathers, bonds, and creates memories, making Benchmark X truly Full of Life.

Cafeteria: A perfect place to grab a coffee and enjoy the vibrant surroundings.

Convenience Store: Essential items just a short walk away for daily needs.

Medical Store: Peace of mind with a reliable medical store within the community.

Gazebo Seating: Relax under the shade of beautifully designed gazebos, ideal for casual meetups.

Outdoor Seating: A refreshing dining experience amidst lush greenery.

Mini Banquet Hall: Celebrate special occasions with your loved ones in an intimate, elegant setting.

Outdoor Dining Space: Savor meals under the open sky, surrounded by nature.

Parking Space: Ample parking to ensure convenience for visitors and residents alike.